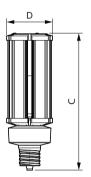

## Dimensional drawing

| 63CC/LED/3CCT/LS EX39 G3 BB 3/1 3-3/8 | '8 inch 10-1 | l/4 inch |
|---------------------------------------|--------------|----------|