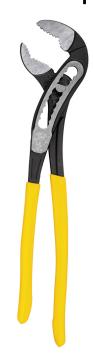

## Classic Klaw™ Pump Pliers, 12-Inch

Klein Classic Klaw™ Pump Pliers feature a unique curved jaw that provides multiple points of contact for maximum torque and grip. The gripping surface of the jaw is also lined with especially hardened teeth that reduce wear and provide positive grip. Durable construction makes these Classic style pump pliers tough enough to handle the job.