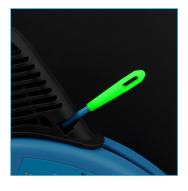

column strength for good pushing and pulling capability, with a round jacket assisting in feeding through runs with multiple bends or in multiple planes. The E-Class™ Fiberglass Fish Tape is available in two lengths, 100 ft. and 200 ft.

#### **Features:**

- · Non-conductive up to 1000V\* designed for use around existing circuits
- E-Class<sup>™</sup> fiberglass core for great strength and pushing power
- · Glow in the Dark eyelet for greater visibility and ease of use in dark areas
- Smooth nylon jacket protects fiberglass and provides a smooth surface for navigating bends
- · Round shape provides omni-directional pushing through tough bends
- · 3/16" overall tape diameter with pulling strength of 350 lbs.



#### **Glow-in-Dark Tip**

Greater visibility for ease of use in dark areas.



### **Tuff-Grip™ Pro Handle**

Durable case with full perimeter handle band that helps keep dirt & moisture out while withstanding multiple drops from 25' onto concrete.



#### **Non-Conductive**

Up to 1000V\* for use around existing circuits



| Length (ft.) | Case Diameter (in.) | Part No. |
|--------------|---------------------|----------|
| 100          | 12                  | 31-046   |
| 200          | 16                  | 31-048   |

| Description                                    | Part No. |
|------------------------------------------------|----------|
| Repair Kit (includes two eyelets and adhesive) | 31-044   |

Scan for Complete Fish Tape User Guide





**IDEAL INDUSTRIES, INC.** 

1800 S. Prairie Drive, Sycamore, IL 60178, USA / 815-895-5181  $\cdot$  800-435-0705 in U