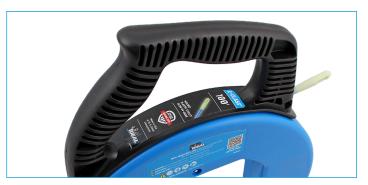

### **Tuff-Grip™ Pro Handle**

Durable case with full perimeter handle band that helps keep dirt & moisture out while withstanding multiple drops from 25' onto concrete.