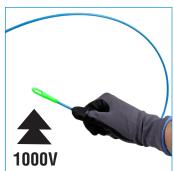

#### **Non-Conductive**

Up to 1000V\* for use around existing circuits

| Length (ft.) | Case Diameter (in.) | Part No. |
|--------------|---------------------|----------|
| 100          | 12                  | 31-046   |
| 200          | 16                  | 31-048   |