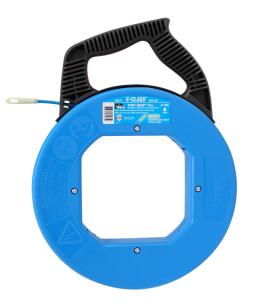

## E-CLASS™ FISH TAPE

GLOW-IN-DARK EYELET | 1000V

E-Class™ Fiberglass Fish Tapes are non-conductive up to 1000V\* for use around existing circuits and feature a glow in the dark molded eyelet for greater visibility in dark areas. A fiberglass core provides column strength for good pushing and pulling capability, with a round jacket assisting in feeding through runs with multiple bends or in multiple planes. The E-Class™ Fiberglass Fish Tape is available in two lengths, 100 ft. and 200 ft.

#### **Non-Conductive**

Up to 1000V\* for use around existing circuits

| Length (ft.) | Case Diameter (in.) | Part No. |
|--------------|---------------------|----------|
| 100          | 12                  | 31-046   |
| 200          | 16                  | 31-048   |