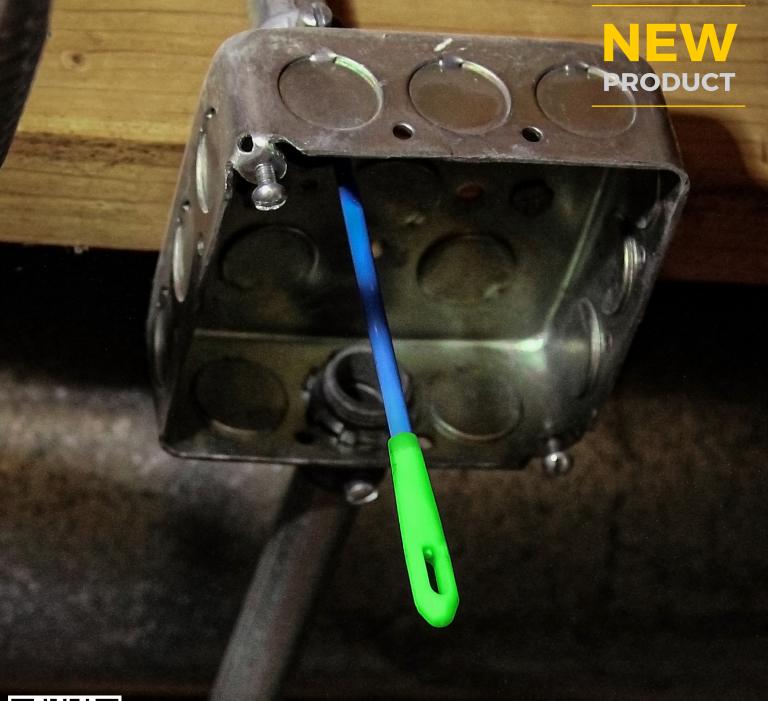

## E-CLASS™ FISH TAPE

GLOW-IN-DARK EYELET | 1000V

E-Class™ Fiberglass Fish Tapes are non-conductive up to 1000V\* for use around existing circuits and feature a glow in the dark molded eyelet for greater visibility in dark areas. A fiberglass core provides column strength for good pushing and pulling capability, with a round jacket assisting in feeding through runs with multiple bends or in multiple planes. The E-Class™ Fiberglass Fish Tape is available in two lengths, 100 ft. and 200 ft.

#### **Features:**

- · Non-conductive up to 1000V\* designed for use around existing circuits
- E-Class<sup>™</sup> fiberglass core for great strength and pushing power
- · Glow in the Dark eyelet for greater visibility and ease of use in dark areas
- Smooth nylon jacket protects fiberglass and provides a smooth surface for navigating bends
- · Round shape provides omni-directional pushing through tough bends
- · 3/16" overall tape diameter with pulling strength of 350 lbs.

#### **Glow-in-Dark Tip**

Greater visibility for ease of use in dark areas.