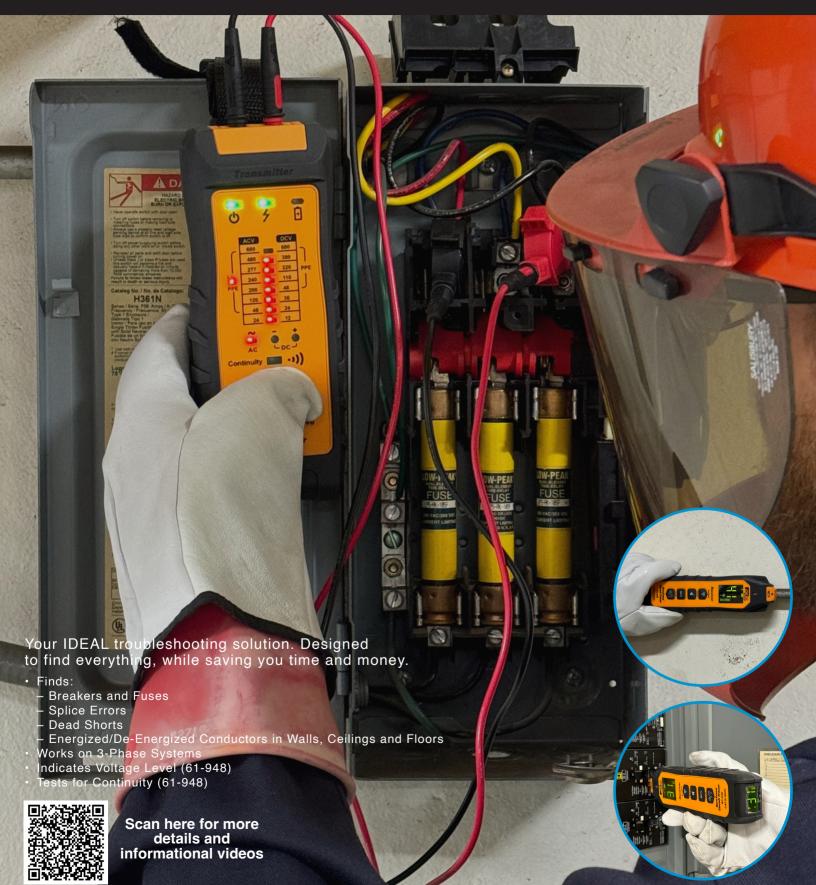

## SURETRACET CIRCUIT TRACER

## SURETRACE™ KIT OPTIONS

|                       | 61-946<br>SureTrace™ Circuit Tracer 0-480V AC/DC                                                                                                                                                                                                        | 61-948<br>SureTrace™ Plus Circuit Tracer 0-600V AC/DC                                                                                                                                                                                                                                                                                                              |
|-----------------------|---------------------------------------------------------------------------------------------------------------------------------------------------------------------------------------------------------------------------------------------------------|--------------------------------------------------------------------------------------------------------------------------------------------------------------------------------------------------------------------------------------------------------------------------------------------------------------------------------------------------------------------|
|                       | Residential Commercial  Commercial                                                                                                                                                                                                                      | Commercial Industrial                                                                                                                                                                                                                                                                                                                                              |
| Transmitter*          | TR-946                                                                                                                                                                                                                                                  | TR-948  Voltage Level Indicator  Continuity Test                                                                                                                                                                                                                                                                                                                   |
|                       | CAT III 480V, Range 0-480V AC/DC     Indicators: Power, Energized Circuit, CertainCircuit™, Battery Level     Kickstand     Magnetic Hanging Strap Clip (sold separately, UMHS-757)                                                                     | <ul> <li>CAT III 600V, Range 0-600V AC/DC</li> <li>Indicators: AC/DC Voltage and DC Polarity, Power, Energized Circuit, Battery Level</li> <li>Voltage Level Indicator and Continuity Test</li> <li>Kickstand</li> <li>Magnetic Hanging Strap Clip (sold separately, UMHS-757)</li> </ul>                                                                          |
| Receiver              | RC-946                                                                                                                                                                                                                                                  | RC-948                                                                                                                                                                                                                                                                                                                                                             |
|                       | <ul> <li>Single LED Screen with Backlight</li> <li>Displays: Signal Strength, Sensitivity Level, Energized Circuit, CertainCircuit™, Peak Signal Strength and Battery Level</li> <li>Functions: Sensitivity Setting, Mute, Backlight, On/Off</li> </ul> | <ul> <li>Dual High Visibility Displays, Patented 180° Main and TightSight® Secondary Displays</li> <li>Displays: Signal Strength, Sensitivity Level, Energized Circuit, Peak Signal, EF and NCV (when in NCV Mode) and Battery Level</li> <li>Functions: Sensitivity Setting, Mute, NCV, On/Off</li> <li>Flashlight for use in Poor Lighting Conditions</li> </ul> |
|                       | TL-956                                                                                                                                                                                                                                                  |                                                                                                                                                                                                                                                                                                                                                                    |
| Leads/<br>Accessories | <ul> <li>(1) Outlet Plug Adapter (Hot and Neutral only)</li> <li>(2) Blade Prongs, Hot and Neutral (one pair)</li> <li>(1) Ground Prong</li> <li>(2) Alligator Clips</li> <li>(2) 3' Lead Adapters</li> </ul>                                           |                                                                                                                                                                                                                                                                                                                                                                    |
| Case                  | C-946                                                                                                                                                                                                                                                   | C-950                                                                                                                                                                                                                                                                                                                                                              |
|                       | Padded Nylon Pouch w/Handle Transmitter & Receiver Retained by Straps Side Panel Pockets for Battery Storage Large Pocket for Lead/ Accessory Storage                                                                                                   | Molded Hard Case with handle and Metal Clips     Slots for Transmitter, Receiver and Clamp     Side Slot for Battery Storage     Large Slots Lead/Accessory Storage                                                                                                                                                                                                |

**IMPORTANT:** This tracer is intended for use by qualified electricians. Follow NFPA 70E Standard for Electrical Safety in the Workplace when using this tester. Always consult the instruction manual provided with the tester for operational limitations and procedures associated with a specific tester.