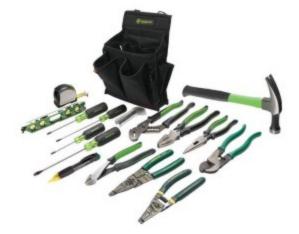

## PRODUCT NAME -

Page Title Journeyman's Tool Kit, 17-Piece

## PRODUCT SPECIFICATION -

**Product Specification 1** Application : Standard tool kit for the Journeyman Electrician

Product Specification 2 Consists Of : 20-Pocket Tool Caddy

**Product Specification 3** GT-11 Voltage Tester

Product Specification 4 Torpedo Level

**Product Specification 5** 18 OZ Electrician's Hammer

**Product Specification 6** 25.000 FT Tape Measure

Product Specification 7 Keystone Tip Square Shank 1/4 IN X 4.000 IN Flat Blade Screwdriver **Product Specification 8** Cabinet Tip Round Shank 3/16 IN X 6.000 IN Flat Blade Screwdriver

Product Specification 9 Phillips Tip #1 - 3/16 IN X 3.000 IN Screwdriver

**Product Specification 10** Phillips #2 x 4 IN Screwdriver

**Product Specification 11** Side Cutting 9 IN Pliers w Molded Grip

**Product Specification 12** Diagonal Pliers 8" with Molded Grip

**Product Specification 13** Long Nose Pliers 8" with Molded Grip

**Product Specification 14** SS Wire Stripper Pro

**Product Specification 15** NM Cable Ripper

**Product Specification 16** SS Stripping/Crimping Combo Tool

**Product Specification 17** Cable Cutter

**Product Specification 18** Pump Pliers 10" with Molded Grip

**Product Specification 19** Type : Hand tools for electricians 17 piece

Product Specification 20 Size :  $10 \times 7 \times 13$ "

## **Product Specification 21**

Consist of 1: GT-12A voltage tester. Torpedo level. 18 oz electrician's hammer. 25' tape measure. Keystone tip square shank 1/4 x 4" flat blade screwdriver. Keystone tip square shank 3/16 x 6" flat blade screwdriver. Phillips tip #1 - 3/16 x 3" screwdriver. Phillips #2 x 4" screwdriver. Side cutting 9" pliers with molded grip handles. Diagonal pliers 8" with molded grip handles. Long nose pliers 8" with molded grip handles. SS wire stripper pro. NM cable ripper. SSstripping/crimping combo tool. Cable cutter. Pump pliers 10" with molded grip. 20-pocket tool caddy.