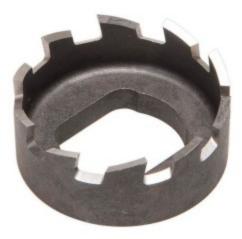

#### Long Description Marketing Copy

Precision-ground teeth cut smooth, burr-free holes with ease. Split point pilot drill prevents walking making accurate hole placement easy. Spring-loaded slug ejector saves time. Less chance of broken teeth because the saw body is machined out of solid, high-speed steel

## PRODUCT OVERVIEW -

Marketing Text 1 Precision-ground teeth cut smooth, burr-free holes with ease

Marketing Text 2 Split point pilot drill prevents walking making accurate hole placement easy

Marketing Text 3 Spring-loaded slug ejector saves time

Marketing Text 4 Less chance of broken teeth because the saw body is machined out of solid, high-speed steel

# Product Specification 1

Hole Diameter : 1-3/8 In

**Product Specification 2** Type : Ultra Cutter Hole Saw