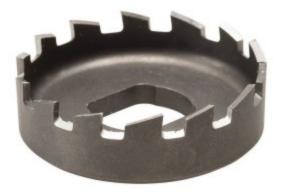

#### Long Description Marketing Copy

Precision-ground teeth cut smooth, burr-free holes with ease. Split point pilot drill prevents walking making accurate hole placement easy. Spring-loaded slug ejector saves time. Less chance of broken teeth because the saw body is machined out of solid, high-speed steel

### PRODUCT NAME -

Page Title 2" Ultra Cutter

# PRODUCT OVERVIEW -

Marketing Text 1 Precision-ground teeth cut smooth, burr-free holes with ease

Marketing Text 2 Split point pilot drill prevents walking making accurate hole placement easy

Marketing Text 3 Spring-loaded slug ejector saves time

Marketing Text 4 Less chance of broken teeth because the saw body is machined out of solid, high-speed steel Product Specification 1

Hole Diameter : 2 In

**Product Specification 2** Type : Ultra Cutter Hole Saw