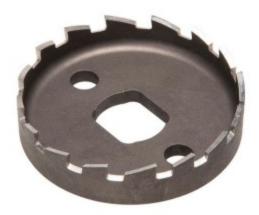

#### Long Description Marketing Copy

Precision-ground teeth cut smooth, burr-free holes with ease. Split point pilot drill prevents walking making accurate hole placement easy. Spring-loaded slug ejector saves time. Less chance of broken teeth because the saw body is machined out of solid, high-speed steel

### PRODUCT NAME -

Page Title 2-1/2" Ultra Cutter

## PRODUCT OVERVIEW -

Marketing Text 1 Precision-ground teeth cut smooth, burr-free holes with ease

Marketing Text 2 Split point pilot drill prevents walking making accurate hole placement easy

Marketing Text 3 Spring-loaded slug ejector saves time

# **Product Specification 1**

Hole Diameter : 2-1/2 IN

**Product Specification 2** Type : Ultra Cutter Hole Saw