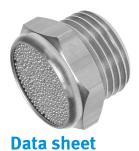

## Pneumatic muffler AMTE-M-H-G14 Part number: 1206623

**FESTO** 

General operating condition

| Feature                                  | Value                                                              |
|------------------------------------------|--------------------------------------------------------------------|
| Mounting position                        | Any                                                                |
| Pack size                                | 20                                                                 |
| Symbol                                   | 00991473                                                           |
| Operating pressure                       | 0 MPa 1 MPa                                                        |
| Operating pressure                       | 0 bar 10 bar                                                       |
| Flow rate with respect to atmosphere     | 1000 l/min                                                         |
| Explosion prevention and protection      | Zone 1 (ATEX)<br>Zone 2 (ATEX)<br>Zone 21 (ATEX)<br>Zone 22 (ATEX) |
| Operating medium                         | Compressed air as per ISO 8573-1:2010 [7:-:-]                      |
| Information on operating and pilot media | Operation with oil lubrication possible                            |
| Corrosion resistance class (CRC)         | 1 - Low corrosion stress                                           |
| LABS (PWIS) conformity                   | VDMA24364-B1/B2-L                                                  |
| Noise level                              | 95 dB(A)                                                           |
| Ambient temperature                      | -40 °C 80 °C                                                       |
| Product weight                           | 9.5 g                                                              |
| Pneumatic connection                     | G1/4                                                               |
| Cushioning insert material               | Bronze                                                             |
| Material of screwed plug                 | Brass                                                              |
| Note on materials                        | RoHS-compliant                                                     |