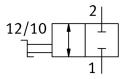

## **Data sheet**

| Feature                                  | Value                                                              |
|------------------------------------------|--------------------------------------------------------------------|
| Valve function                           | 2/2 bistable                                                       |
| Pneumatic connection 1                   | QS-12                                                              |
| Pneumatic connection 2                   | QS-12                                                              |
| Actuation type                           | Manual                                                             |
| Type of mounting                         | Optionally: Direct mounting via through-hole Line installation     |
| Standard nominal flow rate               | 788.4 l/min                                                        |
| Nominal width                            | 4.7 mm                                                             |
| Operating pressure                       | -0.095 MPa 1 MPa                                                   |
| Operating pressure                       | -0.95 bar 10 bar                                                   |
| Ambient temperature                      | 0 °C 60 °C                                                         |
| Housing material                         | PBT-reinforced                                                     |
| Operating medium                         | Compressed air as per ISO 8573-1:2010 [7:-:-]                      |
| Sealing principle                        | Soft                                                               |
| Mounting position                        | Any                                                                |
| Structural design                        | Piston gate valve                                                  |
| Type of control                          | Direct                                                             |
| Flow direction                           | Reversible                                                         |
| Symbol                                   | 00997328                                                           |
| Information on operating and pilot media | Operation with oil lubrication possible (required for further use) |
| Corrosion resistance class (CRC)         | 2 - Moderate corrosion stress                                      |
| LABS (PWIS) conformity                   | VDMA24364-B1/B2-L                                                  |
| Cleanroom class                          | Class 4 according to ISO 14644-1                                   |
| Temperature of medium                    | 0 °C 60 °C                                                         |
| Product weight                           | 47 g                                                               |
| Note on materials                        | RoHS-compliant                                                     |
| Seals material                           | NBR                                                                |