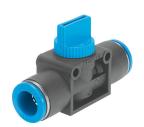

## On off valve HE-2-QS-12 Part number: 153470







## General operating condition

## **Data sheet**

| Feature                                  | Value                                                              |
|------------------------------------------|--------------------------------------------------------------------|
| Valve function                           | 2/2 bistable                                                       |
| Pneumatic connection 1                   | QS-12                                                              |
| Pneumatic connection 2                   | QS-12                                                              |
| Actuation type                           | Manual                                                             |
| Type of mounting                         | Optionally: Dire