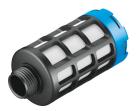

## Pneumatic muffler U-1/2 Part number: 2310

General operating condition

## **Data sheet**

| Feature                                  | Value                                         |
|------------------------------------------|-----------------------------------------------|
| Mounting position                        | Any                                           |
| Symbol                                   | 00991473                                      |
| Operating pressure                       | 0 MPa 1 MPa                                   |
| Operating pressure                       | 0 bar 10 bar                                  |
| Flow rate with respect to atmosphere     | 10300 l/min                                   |
| Operating medium                         | Compressed air as per ISO 8573-1:2010 [7:-:-] |
| Information on operating and pilot media | Operation with oil lubrication possible       |
| LABS (PWIS) conformity                   | VDMA24364-B1/B2-L                             |
| Noise level                              | 82 dB(A)                                      |
| Ambient temperature                      | -10 °C 70 °C                                  |
| Product weight                           | 58.2 g                                        |
| Pneumatic connection                     | G1/2                                          |
| Cushioning insert material               | PE                                            |
| Note on materials                        | RoHS-compliant                                |