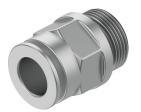

## Push-in fitting NPQH-D-G14-Q8-P10 Part number: 578342

**FESTO** 

General operating condition