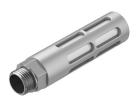

## Pneumatic muffler U-1/2-B Part number: 6844

**FESTO** 

General operating condition

## **Data sheet**

| Feature                                         | Value                                         |
|-------------------------------------------------|-----------------------------------------------|
| Mounting position                               | Any                                           |
| Symbol                                          | 00991473                                      |
| Operating pressure for entire temperature range | 0 MPa 1 MPa                                   |
| Operating pressure for entire temperature range | 0 bar 10 bar                                  |
| Operating pressure for entire temperature range | 0 psi 145 psi                                 |
| Flow rate with respect to atmosphere            | 7500 l/min                                    |
| Operating medium                                | Compressed air as per ISO 8573-1:2010 [7:-:-] |
| Information on operating and pilot media        | Operation with oil lubrication possible       |
| Corrosion resistance class (CRC)                | 1 - Low corrosion stress                      |
| LABS (PWIS) conformity                          | VDMA24364-B1/B2-L                             |
| Noise level                                     | 81 dB(A)                                      |
| Ambient temperature                             | -10 °C 70 °C                                  |
| Product weight                                  | 75 g                                          |
| Pneumatic connection                            | G1/2                                          |
| Cushioning insert material                      | PE                                            |
| Material of screwed plug                        | Aluminum                                      |
| Note on materials                               | RoHS-compliant                                |
| Housing material                                | Aluminum                                      |