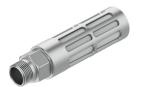

## Pneumatic muffler U-3/4-B Part number: 6845

**FESTO** 

General operating condition

## **Data sheet**

| Feature                                         | Value                                         |
|-------------------------------------------------|-----------------------------------------------|
| Mounting position                               | Any                                           |
| Symbol                                          | 00991473                                      |
| Operating pressure for entire temperature range | 0 MPa 1 MPa                                   |
| Operating pressure for entire temperature range | 0 bar 10 bar                                  |
| Operating pressure for entire temperature range | 0 psi 145 psi                                 |
| Flow rate with respect to atmosphere            | 10000 l/min                                   |
| Operating medium                                | Compressed air as per ISO 8573-1:2010 [7:-:-] |
| Information on operating and pilot media        | Operation with oil lubrication possible       |
| Corrosion resistance class (CRC)                | 1 - Low corrosion stress                      |
| LABS (PWIS) conformity                          | VDMA24364-B1/B2-L                             |
| Noise level                                     | 83 dB(A)                                      |
| Ambient temperature                             | -10 °C 70 °C                                  |
| Product weight                                  | 120 g                                         |
| Pneumatic connection                            | G3/4                                          |
| Cushioning insert material                      | PE                                            |
| Material of screwed plug                        | Aluminum                                      |
| Note on materials                               | RoHS-compliant                                |
| Housing material                                | Aluminum                                      |