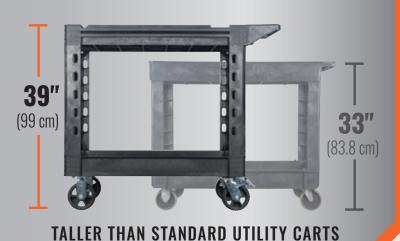

## **UTILITY CART**

The MODbox™ Utility Cart can transport up to 500 pounds of material in the shop, warehouse, etc. The 39-Inch height creates the ideal jobsite work surface and makes pushing and pulling the cart more comfortable. It features durable 6-Inch rubber wheels that easily travel over rough terrain, top shelf notches to steady conduit and boards for cutting, leg holes for running spools of wire, and side rails that fit MODbox™ tool pouches and accessories.

SCAN TO SEE ALL MODbox™ PRODUCTS & BUILD YOUR OWN SYSTEM

| ı | Cat. No. | UPC 0-92644+ | Description          | Overall Length  | Overall Width    | Overall Height |
|---|----------|--------------|----------------------|-----------------|------------------|----------------|
| ľ | 54831MB  | 54831-4      | MODbox™ Utility Cart | 25.5" (64.8 cm) | 44.6" (123.4 cm) | 39" (99 cm)    |