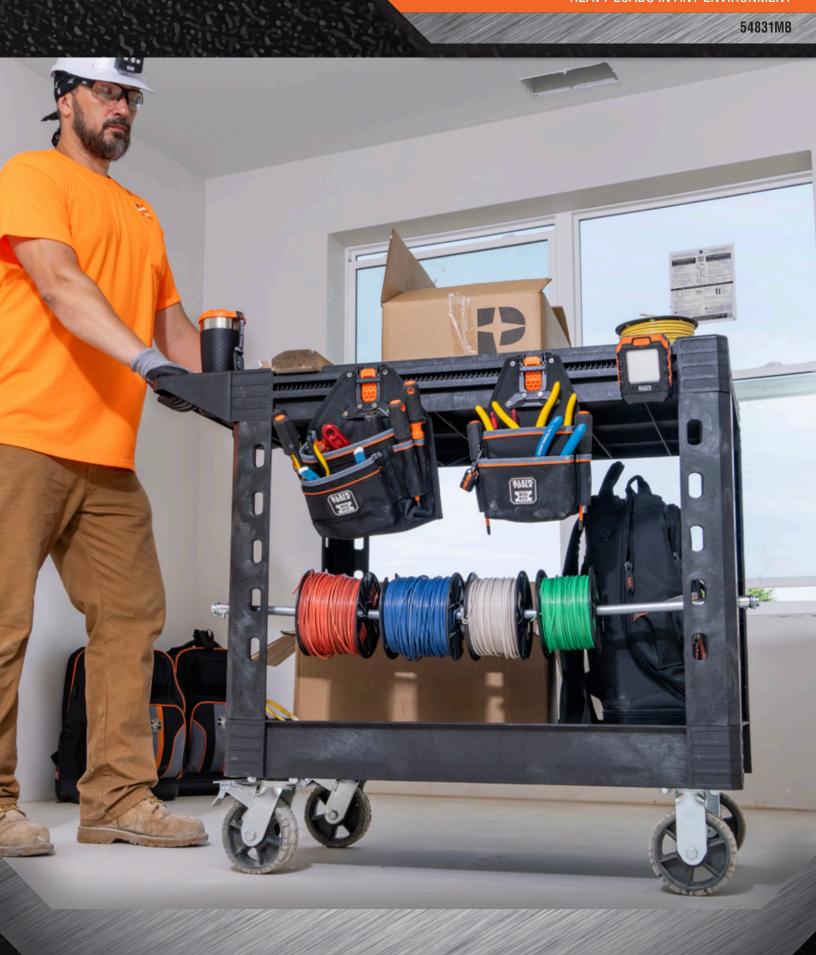

## **UTILITY CART**

The MODbox™ Utility Cart can transport up to 500 pounds of material in the shop, warehouse, etc. The 39-Inch height creates the ideal jobsite work surface and makes pushing and pulling the cart more comfortable. It features durable 6-Inch rubber wheels that easily travel over rough terrain, top shelf notches to steady conduit and boards for cutting, leg holes for running spools of wire, and side rails that fit MODbox™ tool pouches and accessories.