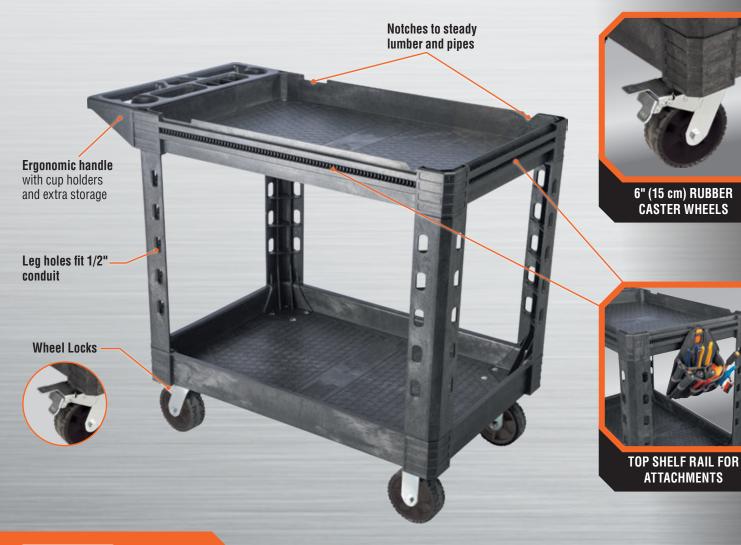

## **UTILITY CART**

The MODbox™ Utility Cart can transport up to 500 pounds of material in the shop, warehouse, etc. The 39-Inch height creates the ideal jobsite work surface and makes pushing and pulling the cart more comfortable. It features durable 6-Inch rubber wheels that easily travel over rough terrain, top shelf notches to steady conduit and boards for cutting, leg holes for running spools of wire, and side rails that fit MODbox™ tool pouches and accessories.