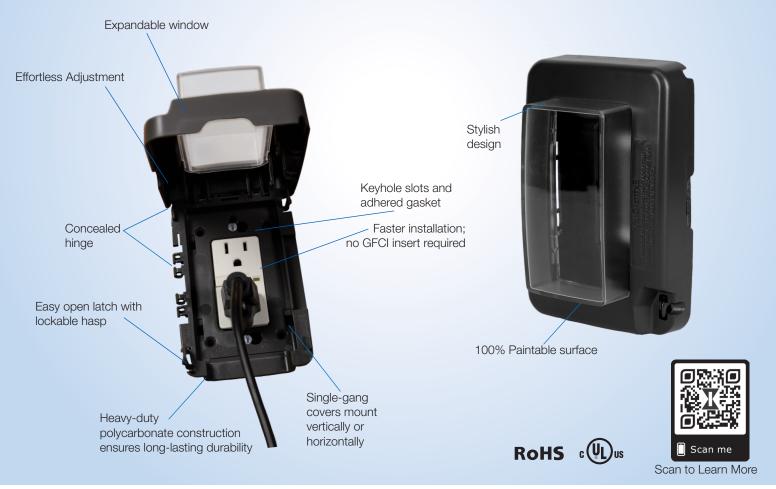

## Low-Profile Plastic Weatherproof Cover Features

Extra-Duty Models Are NEC Article 406.9 (B)(1) for Wet Locations and Extra-Duty Applications Compliant; CEC 26-702 Compliant; RoHS Compliant