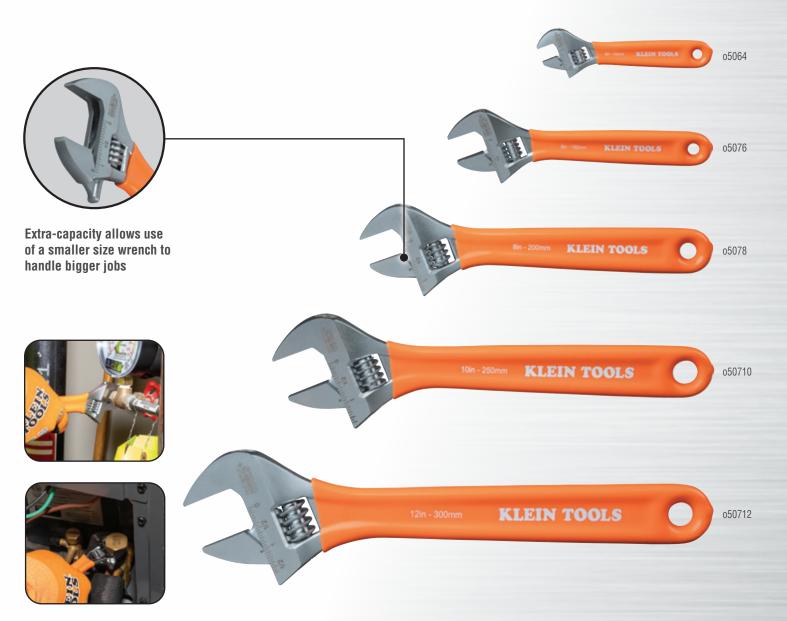

## **EXTRA-CAPACITY ADJUSTABLE WRENCHES**

Made of forged, heat-treated alloy steel for maximum strength and light weight. Jaws are precision-machined to ensure smooth operation. Contoured, plastic-dipped handles make them easy to grip and comfortable to use.

| For | Р | ٢O | fe | SS | i 0 | na | S |    |
|-----|---|----|----|----|-----|----|---|----|
| SI  | Ν | C  | E  | 1  | 8   | 85 | 7 | ТМ |

Cat. No. UPC 0-92644+ Length Description Jaw Capacity 05064 19014-8 Extra-Capacity Adjustable Wrench, 4-Inch 0.59" (1.5 cm) 4" 05076 19018-6 Extra-Capacity Adjustable Wrench, 6-Inch 1.06" (2.7 cm) 6" 19019-3 Extra-Capacity Adjustable Wrench, 8-Inch 1.29" (3.3 cm) 05078 8" 050710 19024-7 Extra-Capacity Adjustable Wrench, 10-Inch 1.48" (3.8 cm) 10" 19028-5 050712 Extra-Capacity Adjustable Wrench, 12-Inch 1.74" (4.4 cm) 12" Extra-Capacity Adjustable Wrenches, 2-Piece (6" and 10") D5072 19008-7 19009-4 Extra-Capacity Adjustable Wrenches, 3-Piece (6", 8", and 10") D5073 \_ \_ D5074 19013-1 Extra-Capacity Adjustable Wrenches, 4-Piece (6", 8", 10", and 12") \_ \_