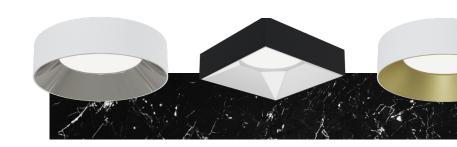

# **THE ULTIMATE**FLUSHMOUNT UPGRADE

SHADE Mini is a 6" fixture, designed to add a decorative element to your space whether it be in boardrooms, reception areas, hotel lobbies or other similar applications. Available in white or black trim finishes, and five interior baffle colors, SHADE Mini strikes the perfect balance between lighting performance and an aesthetically-pleasing presence.

# **FINISHES**

#### **FRAME**

WHITE

BLACK

**BAFFLE** 

GOLD

SPECULAR

#### TRIM

Round Square