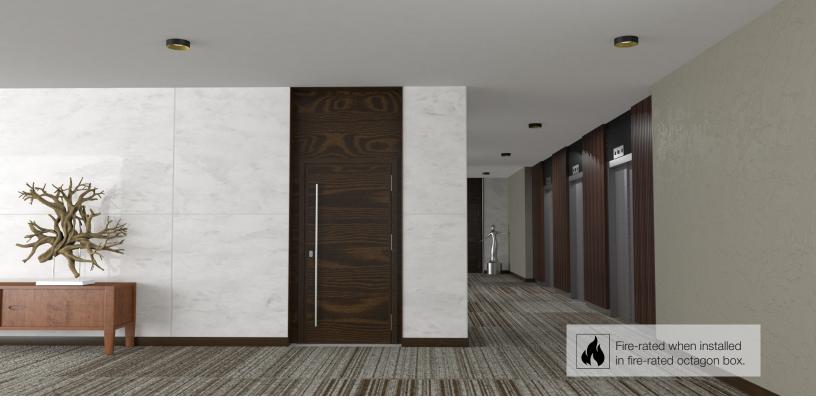

# **THE ULTIMATE**FLUSHMOUNT UPGRADE

SHADE Mini is a 6" fixture, designed to add a decorative element to your space whether it be in boardrooms, reception areas, hotel lobbies or other similar applications. Available in white or black trim finishes, and five interior baffle colors, SHADE Mini strikes the perfect balance between lighting performance and an aesthetically-pleasing presence.