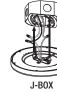

# **MOUNTING**

Mounts directly to a 3.5/4" octagon box or available 6" Retrofit Kit.

<sup>\*</sup> Retrofit Kit sold separately (P-SLMT6-6CAN).