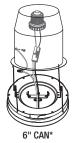

# **MOUNTING**

Mounts directly to a 3.5/4" octagon box or available 6" Retrofit Kit.

<sup>\*</sup> Retrofit Kit sold separately (P-SLMT6-6CAN).