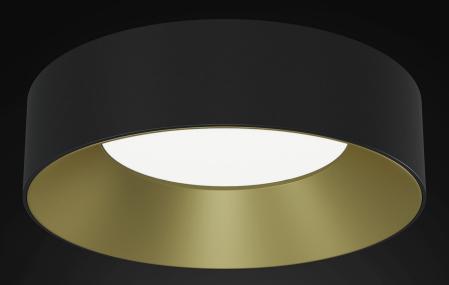

# **THE ULTIMATE**FLUSHMOUNT UPGRADE

SHADE Mini is a 6" fixture, designed to add a decorative element to your space whether it be in boardrooms, reception areas, hotel lobbies or other similar applications. Available in white or black trim finishes, and five interior baffle colors, SHADE Mini strikes the perfect balance between lighting performance and an aesthetically-pleasing presence.

#### **FRAME**

WHITE

BLACK

**BAFFLE** 

GOLD

SPECULAR