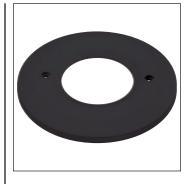

## **Body Construction**

Powder-coated or electroplated cast aluminum with open center. Available in black, brushed nickel or fl at white corrosion resistant paint.

## Description

This open window faceplate is used in conjunction with round outdoor LED step light. It can be used on deck, porch, or concrete/brick walls for even spread of light in dark areas.

## OSL-OPNR-BK

Black open window faceplate for round outdoor LED step light.