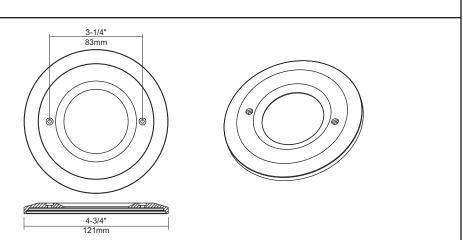

#### Mounting

Mounts onto round outdoor LED step light (OSLRD30 – sold separately) with two colour matching screws (included).

## Description

This open window faceplate is used in conjunction with round outdoor LED step light. It can be used on deck, porch, or concrete/brick walls for even spread of light in dark areas.