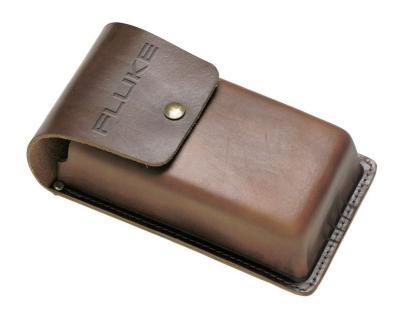

## Fluke C510 Leather Meter Case

## **Key features**

- Oiled genuine top grain cowhide
- Rugged construction with heavy duty stitching and reinforced rivets
- Large tool belt loop and top flap to secure meter
- Holds most Fluke DMMs, thermometers, and process calibrators
- One year warranty