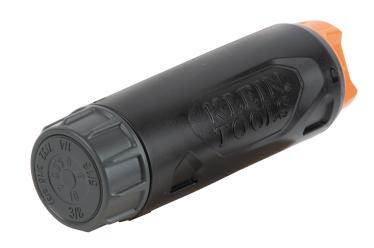

## T-Handle Hex Key Adapter

The T-handle adapter converts standard L-keys into T-handles for improved comfort, leverage, and torque. Easy to use, simply select the desired size using the dial, insert the key, and lock it in place. Compatible with various metric and SAE hex keys, it offers versatility and enhanced performance, making it ideal for loosening or tightening bolts with ease.

## **Specifications**

| Туре:             | T Handle Adapter                                       | Application:          | Hex Keys        |
|-------------------|--------------------------------------------------------|-----------------------|-----------------|
| Special Features: | Converts Metric and SAE L-Style Hex Keys to a T-Handle | Measurement Standard: | SAE, Metric     |
| Hex Size:         | 5/32" to 3/8" (4 to 10 mm)                             | Shank Type:           | Hex             |
| Material:         | POM/PP                                                 | Finish:               | Plastic, Rubber |
| Connector Type:   | Hex Socket                                             | Overall Length:       | 4.55" (11.6 cm) |
| Diameter:         | 1.45" (3.7 cm)                                         | Overall Height:       | 1.39" (3.5 cm)  |
| Overall Width:    | 1.45" (3.7 cm)                                         | Weight:               | 3 oz (9 g)      |