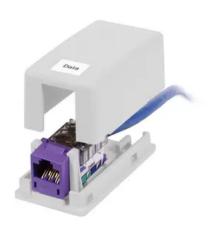

## Housing, Surface Mount, 1-Port, White

By Hubbell Premise Wiring Catalog # ISB1W

Housing, Surface Mount, 1-Port, White.

Surface Mounting

• Accepts Standard Jacks, Fiber and AV Connections

 Mount to Multiple Surfaces: Electrical Boxes, Raceway, Desktops, Modular Furniture

## **Application**

1-Port