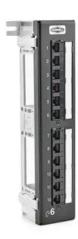

# Patch Panels, Cat6, 12-Port, UniversalWiring

By Hubbell Premise Wiring Catalog # HP612

Patch Panel Cat 6,12-Port, UniversalWiring.