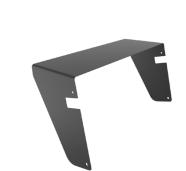

# BLACK GLARESHIELD WPS GEN 5

#### **PHYSICAL DATA**

Material:AluminumWeight (lbs):1.54