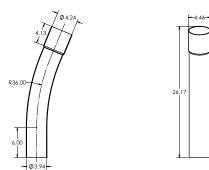

### 4"x22 1/2Dx36R PVC SWEEP SWxSP WHITE SUPERDUCT

| Product Code | Alt Code | Size |
|--------------|----------|------|
| 129204       | 224036W  | 4″   |

Super Duct DBII 22.5° duct elbows come with bell ends, and are specially formulated from a high impact PVC and comply with NEMA TC-9 Standard.