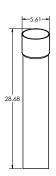

## IPEX ELECTRICAL INC.5"x22 1/2Dx42R PVC SWEEP SPxBE GREY LONG SUPERDUCTSingle Product<br/>Asset SheetProduct CodeAlt CodeSize0292492250425"

Super Duct DBII 22.5° duct elbows come with bell ends, and are specially formulated from a high impact PVC and comply with NEMA TC-9 Standard.