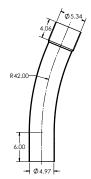

## IPEX ELECTRICAL INC.5"x22 1/2Dx42R PVC SWEEP SPxBE GREY LONG SUPERDUCTSingle Product<br/>Asset SheetProduct CodeAlt CodeSize0292492250425"

Super Duct DBII 22.5° duct elbows come with bell ends, and are specially formulated from a high impact PVC and comply with NEMA TC-9 Standard.