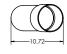

## IPEX ELECTRICAL INC.5"x22 1/2Dx42R PVC SWEEP SPxBE GREY LONG SUPERDUCTSingle Product<br/>Asset SheetProduct CodeAlt CodeSize0292492250425"

Super Duct DBII 22.5° duct elbows come with bell ends, and are specially formulated from a high impact PVC and comply with NEMA TC-9 Standard.