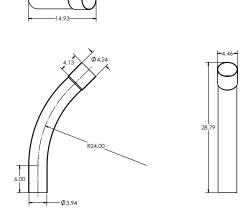

### 4"x45Dx24R PVC SWEEP SPxBE GREY LONG SUPERDUCT

Product Code Alt Code Size

029128 454024 4"

Super Duct DBII 45° duct elbows come with bell ends, and are specially formulated from a high impact PVC and comply with NEMA TC-9 Standard.