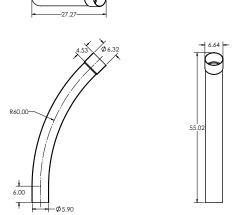

#### 6"x45Dx60R PVC SWEEP SPxBE GREY LONG SUPERDUCT

Product Code Alt Code Size

029118 456060 6"

Super Duct DBII 45° duct elbows come with bell ends, and are specially formulated from a high impact PVC and comply with NEMA TC-9 Standard.