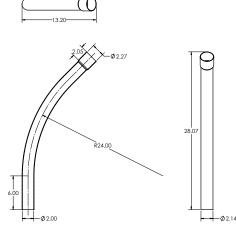

### 2"x45Dx24R PVC SWEEP SPxBE GREY LONG SUPERDUCT

| Product Code | Alt Code | Size |
|--------------|----------|------|
| 029111       | 452024   | 2″   |

Super Duct DBII 45° duct elbows come with bell ends, and are specially formulated from a high impact PVC and comply with NEMA TC-9 Standard.