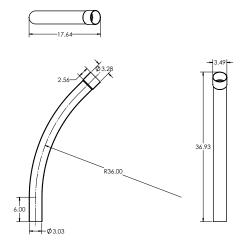

#### 3"x45Dx36R PVC SWEEP SPxBE GREY LONG SUPERDUCT

Product Code Alt Code Size

029113 453036 3"

Super Duct DBII 45° duct elbows come with bell ends, and are specially formulated from a high impact PVC and comply with NEMA TC-9 Standard.