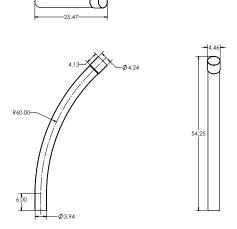

#### 4"x45Dx60R PVC SWEEP SPxBE GREY LONG SUPERDUCT

Product Code Alt Code Size

029116 454060 4"

Super Duct DBII 45° duct elbows come with bell ends, and are specially formulated from a high impact PVC and comply with NEMA TC-9 Standard.