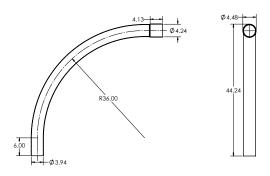

#### 904036 4"x90Dx36R PVC SWEEP SPxBE GREY LONG SUPERDUCT

Product Code Alt Code Size

029095 904036 4"

Super Duct DBII 90° duct elbows come with bell ends, and are specially formulated from a high impact PVC and comply with NEMA TC-9 Standard.