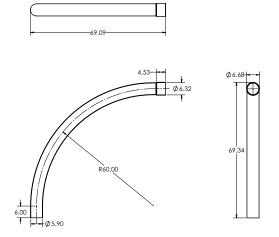

#### 906060 6"x90Dx60R PVC SWEEP SPxBE GREY LONG SUPERDUCT

Product Code Alt Code Size

029098 906060 6"

Super Duct DBII 90° duct elbows come with bell ends, and are specially formulated from a high impact PVC and comply with NEMA TC-9 Standard.