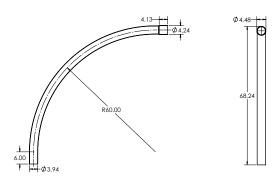

#### 904060 4"x90Dx60R PVC SWEEP SPxBE GREY LONG SUPERDUCT

Product Code Alt Code Size

029096 904060 4"

Super Duct DBII 90° duct elbows come with bell ends, and are specially formulated from a high impact PVC and comply with NEMA TC-9 Standard.