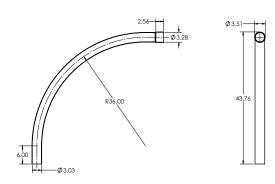

### 903036 3"x90Dx36R PVC SWEEP SPxBE GREY LONG SUPERDUCT

Product Code Alt Code Size

029093 903036 3"

Super Duct DBII 90° duct elbows come with bell ends, and are specially formulated from a high impact PVC and comply with NEMA TC-9 Standard.