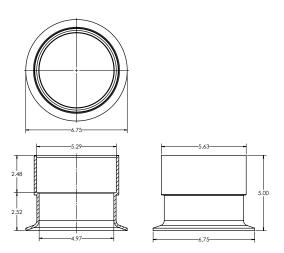

#### **BELL50 5" PVC BELL ENDS SUPERDUCT**

pulling surface, preventing damage to cables.

Product Code Alt Code Size

Super Duct DBII PVC Bell Ends are flared at one end providing a smooth, rounded

029065 BELL50 5"