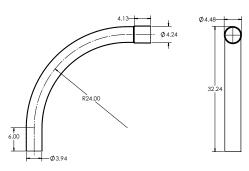

#### 904024 4"x90Dx24R PVC SWEEP SPxBE GREY LONG SUPERDUCT

Product Code Alt Code Size

029047 904024 4"

Super Duct DBII 90° duct elbows come with bell ends, and are specially formulated from a high impact PVC and comply with NEMA TC-9 Standard.