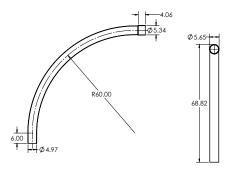

#### 905060 5"x90Dx60R PVC SWEEP SPxBE GREY LONG SUPERDUCT

Product Code Alt Code Size

029037 905060 5"