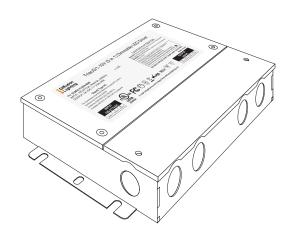

### **Description**

Diffusion DLMULTI-024-192W-2T is a two-tap Dimmable LED Driver that works with Forward / Reverse phase, ELV, Triac, or 0-10V Dimmers.

#### **Features**

- Protection from short circuits, over current and over voltage
- · Internal self-reset mini breakers
- · Compatible with virtually every style dimmer
- Flicker-free ~ 20,000 Hz
- Indoor/Outdoor
- High Efficiency
- Working Temp: -40° C to 80° C
- · Wet location rated

#### **Knock Outs**

Sides: (21 mm) 6 x 0.85 in Back: (21 mm) 2 x 0.85 in