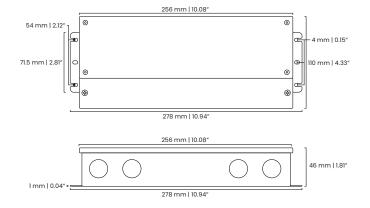

#### **Dimensions**

#### **Driver**

278 mm (10.94 in) L x 110 mm (4.33 in) W x 46 mm (1.81 in) H

#### **Knock Outs**

Sides: (21 mm) 6 x 0.85 in Back: (21 mm) 2 x 0.85 in