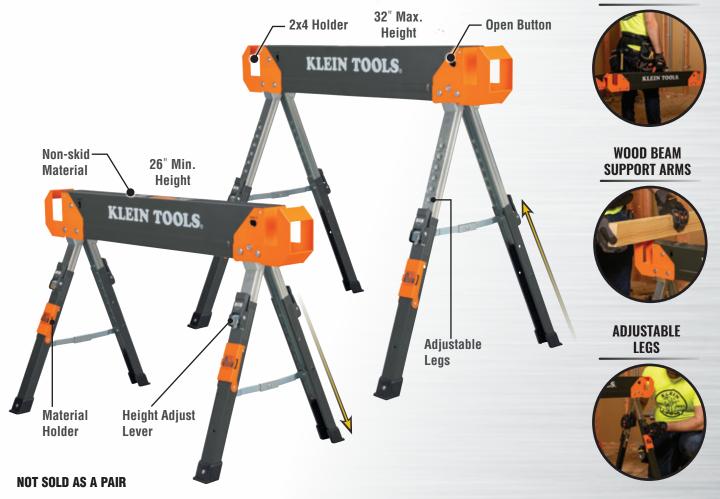

## **ADJUSTABLE-LEG SAWHORSE**

The Klein Tools Adjustable-Leg Sawhorse delivers a versatile work support solution with wood beam support arms to allow a pair of sawhorses to be converted into a solid jobsite table; suitable for the jobsite, shop or garage. Durable, construction provides the capability to support material up to 1500 lbs (680 kg) per sawhorse. Optimize the preferred work height by moving the adjustable legs to the desired height. The compact design with simple foldable legs and carrying handle makes this product easy and convenient for transportation and storage.

EASY TO TRANSPORT