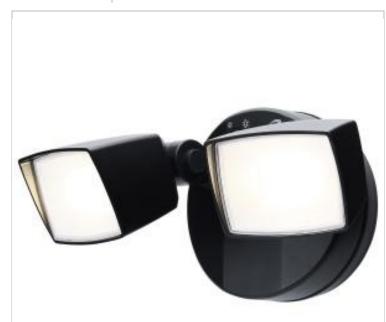

## NUVO 65-996

LED 2 HEAD SECURITY FLOOD

## Notes

| General                   |                                               |
|---------------------------|-----------------------------------------------|
| Status                    | Active                                        |
| Finish                    | Black                                         |
| Wattage                   | 17W/25W                                       |
| Lumen Output              | 2190L-3352L                                   |
| CCT (Kelvin)              | 3000K/4000K/5000K                             |
| Temperature               | Soft White to Natural Light                   |
| IP Rating                 | IP65                                          |
| Indoor or Outdoor Fixture | Outdoor                                       |
| Specifications            |                                               |
| Technology                | LED                                           |
| CRI                       | 80+                                           |
| Voltage                   | 120V                                          |
| Beam Angle                | 103                                           |
| Rated Hours               | 50000                                         |
| Operating Temperature     | -30C (-22F) to +50C (+122F)                   |
| Photocell or Sensor       | Has Photocell                                 |
| Lens Material             | Polycarbonate (PC)                            |
| Surge Protection          | Built-in surge protection - 2KV               |
| Weight (lb.)              | 1.25                                          |
| Material                  | Die-Cast Aluminum                             |
| Dimensions                |                                               |
| Height (in.)              | 4.41                                          |
| Width (in.)               | 9.17                                          |
| Extension (in.)           | 5.43                                          |
| Compliance                |                                               |
| Safety Listing            | cULus - Certified                             |
| Location Rating           | Wet                                           |
| ADA Compliant             | No                                            |
| CA T20 / T24 Rationale    | T20 Exempt - Fixtures Not Regulated           |
| California Status         | Lawful for sale in California                 |
| Title 20 / 24 Status      | Lawful for sale                               |
| California Prop 65        | Lead                                          |
| RoHS Compliant            | Yes                                           |
| FCC Compliant             | Yes                                           |
| Additional Information    |                                               |
| Additional Information    | Powder Coated                                 |
| Installation Notes        | Mounts to Recessed or External Junction Boxes |
| Warranty                  | 5 Year Limited - Fixtures                     |