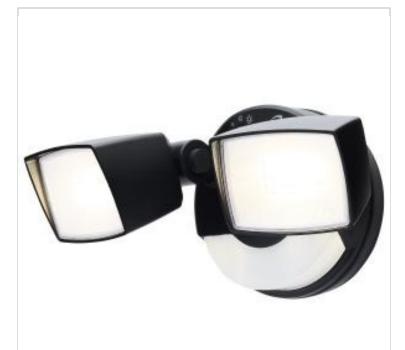

## SATCO NUVO

Project Name

ocation Prepared By

**NUVO 65-998** 

LED 2 HEAD SECURITY FLOOD

Notes

vw1 10-02-2024 00:20:5

| General                   |                             |  |
|---------------------------|-----------------------------|--|
| Status                    | Active                      |  |
| Finish                    | Black                       |  |
| Wattage                   | 17W/25W                     |  |
| Lumen Output              | 2190L-3352L                 |  |
| CCT (Kelvin)              | 3000K/4000K/5000K           |  |
| Temperature               | Soft White to Natural Light |  |
| IP Rating                 | IP65                        |  |
| Indoor or Outdoor Fixture | Outdoor                     |  |