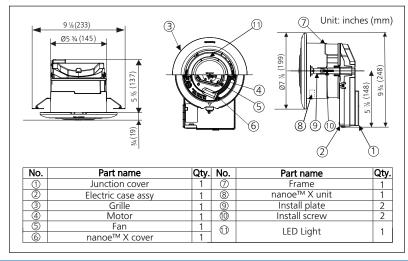

## **KEY FEATURES**

- Ceiling mount spot purification device utilizes patented nanoe<sup>™</sup> X charged water particle generation technology to purify contaminated air
- Inhibits growth of bacteria, viruses, allergens and mold; and breaks down hazardous substances for a healthier home environment<sup>1</sup>
- Quietly deodorizes and removes unwanted smells for a fresher, cleaner indoor environment<sup>1</sup>

- Maintenance free with no filters to change, no duct work required
- Ideal for light commercial applications, hotels, educational facilities, elevators, subway cars, restaurants and other public spaces<sup>2</sup>
- Great for use in residential settings including living rooms, bedrooms, basements, closets and mud rooms

#### **Product details and compliance**

- Purification device provides effective virus, odor and allergy reduction<sup>1</sup>
- Easily mounts into virtually any ceiling and can use existing wiring<sup>3</sup>
- Energy efficient, space-saving design
- Stylish paintable low-profile grille blends with any room aesthetics
- Certified by Intertek for UL/CSA safety standards
- Complies with California Air Resources Board (CARB) for electrical safety and ozone requirements specified in Title 17, California Code of Regulations, subchapter 8.7 "Indoor Air Cleaning Devices."
- Panasonic factory is registered as an EPA establishment that produces a pesticide device; factory EST ID: 93165-MEX-1