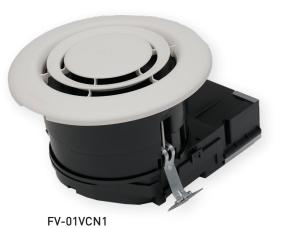

#### 

| Specifications            | WhisperAir Repair™ |
|---------------------------|--------------------|
|                           | FV-01VCN1          |
| Air Volume (CFM)          | 9                  |
| Noise (sones)             | <0.3*              |
| Power Consumption (watts) | 4.0                |
| Speed (RPM)               | 1510               |
| Current (amps)            | 0.04               |
| Power Rating (V/Hz)       | 120/60             |
| Net Weight [Lb (kg)]      | 3.1 (1.4)          |