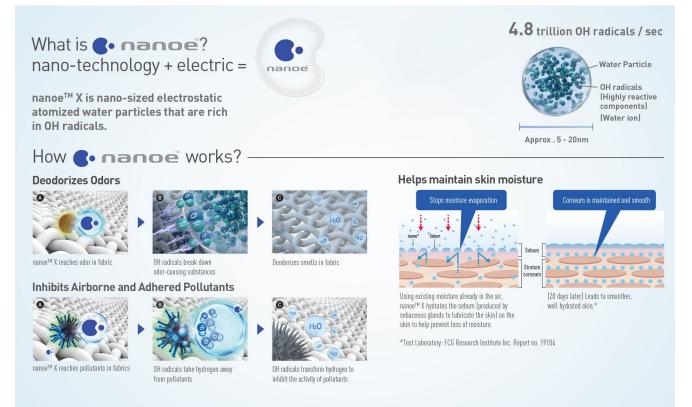

### THE NANOE<sup>™</sup> X ADVANTAGE TO HEALTHIER INDOOR LIVING

nanoe™ X inhibits airborne and adhered pollutants & odors

Panasonic nanoe<sup>™</sup> X is the next generation of our exclusive nanoe<sup>™</sup> air purification technology for improved indoor air quality. nanoe<sup>™</sup> X is generated from moisture in the air that contains highly reactive components known as hydroxyl (OH) radicals, which have been proven effective at suppressing airborne pollutants, bacteria and odors.

Nanoe<sup>™</sup>-X are Hydroxyl Radicals (OH) inculpated in water, giving them a longer life span (up to 10 min\*). Their size is 5-20nm<sup>\*\*</sup> which allows them to penetrate fabrics thoroughly and reach every corner of the room in order to inhibit pollutants like viruses and allergens.