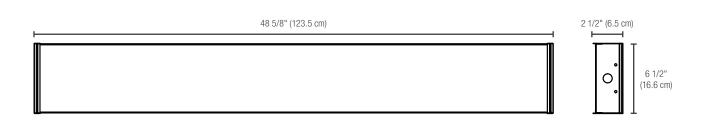

## **LED** Wrap LWR4 - CCT and Power Selectable

The LWR4 is a low profile, surface-mounted fixture with reduced glare. It is styled to reproduce the look of a traditional fluorescent wrap. Featuring a 120-347 V driver with CCT and Power selectable functions, this fixture is ideal for a variety of commercial indoor applications.