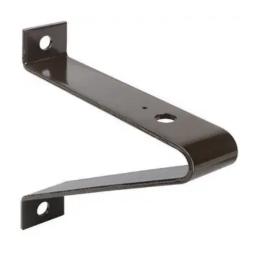

# K4040 - KF Series - Heavy Duty Steel Wall/Pole Bracket (Must Use With KFCB)

By Killark Catalog # K4040

 $\ensuremath{\mathsf{KF}}$  Series - Heavy Duty Steel Wall/Pole Bracket (Must Use With KFCB).

For use with KF Series lighting.