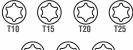

#### **Standard Bits**

| Cat. No. | UPC 0-92644+ | Description                                                        | KNECT | Bit Sizes                                                                                                                                                                                                                  | Nut Driver Sizes            |
|----------|--------------|--------------------------------------------------------------------|-------|----------------------------------------------------------------------------------------------------------------------------------------------------------------------------------------------------------------------------|-----------------------------|
| 32501HD  | 32853-4      | 46-Piece Impact-Rated<br>Multi-Bit Screwdriver /<br>Nut Driver Set | •     | #0, #1 (2x), #2 (2x), #3 PH, 3/16" (2x), 1/4" (2x), 5/16" SL, #1, #2, #3 Sq, #1 (2x), #2 (2x) Combo, 3/32", 7/64", 1/8", 5/32", 3/16", 7/32", 1/4", 2mm, 2.5mm, 3mm, 4mm, 5mm Hex, T10, T15, T20, T25, T27, T30, T40 TORX® | 1/4", 5/16", 3/8", 1/2" Hex |