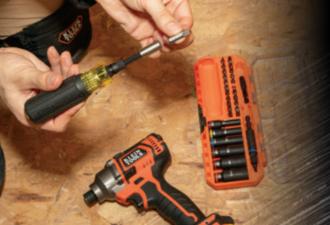

# 46-PIECE IMPACT-RATED MULTI-BIT SCREWDRIVER/NUT DRIVER SET

The Impact-Rated 46-Piece Multi-Bit Screwdriver/Nut Driver Set is part of Klein's KNECT system. KNECT is a cross compatible impact-rated driver and ratchet system that delivers a seamless back and forth transition between hand and power tools. This versatile set houses popular tips and nut driver sizes. It's the familiar feel of a multi-bit screwdriver, with the added utility to complete any job. The case is designed to clip together with other Klein cases and the MODbox™ case adapter side rail attachment.

| Cat. No. | UPC 0-92644+ | Description                                                        | KNECT | Bit Sizes                                                                                                                                                                                                                  | Nut Driver Sizes            |
|----------|--------------|--------------------------------------------------------------------|-------|----------------------------------------------------------------------------------------------------------------------------------------------------------------------------------------------------------------------------|-----------------------------|
| 32501HD  | 32853-4      | 46-Piece Impact-Rated<br>Multi-Bit Screwdriver /<br>Nut Driver Set | •     | #0, #1 (2x), #2 (2x), #3 PH, 3/16" (2x), 1/4" (2x), 5/16" SL, #1, #2, #3 Sq, #1 (2x), #2 (2x) Combo, 3/32", 7/64", 1/8", 5/32", 3/16", 7/32", 1/4", 2mm, 2.5mm, 3mm, 4mm, 5mm Hex, T10, T15, T20, T25, T27, T30, T40 TORX® | 1/4", 5/16", 3/8", 1/2" Hex |