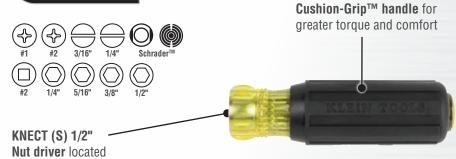

# 10-IN-1 IMPACT-RATED SCREWDRIVER / NUT DRIVER

Klein's HVAC and Plumbing impact-rated multi-tool brings a new-toworld design to a classic 10-in-1 screwdriver / nut driver. Compatible with both an impact driver and the included screwdriver handle, eliminating the need for extra power tool accessories.

### Cushion-Grip™ handle

for greater torque and comfort

### Universal adapter

for customization with 1/4" hex accessories

For Professionals
SINCE 1857™

| Cat. No. | UPC 0-92644+ | Description                                      | KNECT | Bit Sizes             | Nut Driver Sizes                   |
|----------|--------------|--------------------------------------------------|-------|-----------------------|------------------------------------|
| 32528HD  | 32965-4      | 10-In-1 Impact-Rated<br>Screwdriver / Nut Driver | •     | #2 PH, 3/16", 1/4" SL | 1/4", 5/16", 11/32",<br>3/8", 1/2" |