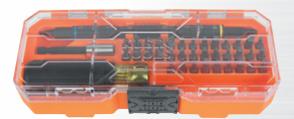

# 46-PIECE IMPACT-RATED MULTI-BIT SCREWDRIVER/NUT DRIVER SET

The Impact-Rated 46-Piece Multi-Bit Screwdriver/Nut Driver Set is part of Klein's KNECT system. KNECT is a cross compatible impact-rated driver and ratchet system that delivers a seamless back and forth transition between hand and power tools. This versatile set houses popular tips and nut driver sizes. It's the familiar feel of a multi-bit screwdriver, with the added utility to complete any job. The case is designed to clip together with other Klein cases and the MODbox™ case adapter side rail attachment.

| Cat. No. | UPC 0-92644+ | Description                                                        | KNECT | Bit Sizes                                                                                                                                                                                                                  | Nut Driver Sizes            |
|----------|--------------|--------------------------------------------------------------------|-------|----------------------------------------------------------------------------------------------------------------------------------------------------------------------------------------------------------------------------|-----------------------------|
| 32501HD  | 32853-4      | 46-Piece Impact-Rated<br>Multi-Bit Screwdriver /<br>Nut Driver Set | •     | #0, #1 (2x), #2 (2x), #3 PH, 3/16" (2x), 1/4" (2x), 5/16" SL, #1, #2, #3 Sq, #1 (2x), #2 (2x) Combo, 3/32", 7/64", 1/8", 5/32", 3/16", 7/32", 1/4", 2mm, 2.5mm, 3mm, 4mm, 5mm Hex, T10, T15, T20, T25, T27, T30, T40 TORX® | 1/4", 5/16", 3/8", 1/2" Hex |