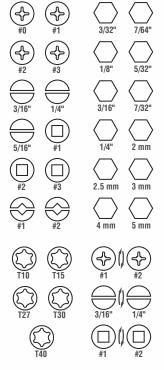

#### **Standard Bits**

| Cat. No. | UPC 0-92644+ | Description                                                        | KNECT | Bit Sizes                                                                                                                                                                                                                  | Nut Driver Sizes            |
|----------|--------------|--------------------------------------------------------------------|-------|----------------------------------------------------------------------------------------------------------------------------------------------------------------------------------------------------------------------------|-----------------------------|
| 32501HD  | 32853-4      | 46-Piece Impact-Rated<br>Multi-Bit Screwdriver /<br>Nut Driver Set | •     | #0, #1 (2x), #2 (2x), #3 PH, 3/16" (2x), 1/4" (2x), 5/16" SL, #1, #2, #3 Sq, #1 (2x), #2 (2x) Combo, 3/32", 7/64", 1/8", 5/32", 3/16", 7/32", 1/4", 2mm, 2.5mm, 3mm, 4mm, 5mm Hex, T10, T15, T20, T25, T27, T30, T40 TORX® | 1/4", 5/16", 3/8", 1/2" Hex |