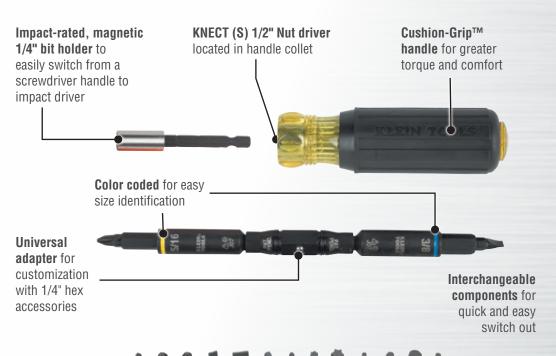

# KNECT 11-IN-1 HVAC MULTI-BIT SCREWDRIVER / NUT DRIVER

Klein's HVAC Impact-Rated multi-tool brings a new-to-world design to a classic 11-in-1 screwdriver / nut driver. Each component is compatible with an impact driver, as well as the included screwdriver handle, eliminating the need to carry separate power tool accessories. The tool houses 7 popular tips, converts to 4 nut driver sizes and include a Schrader<sup>TM</sup> bit.

#### **KNECT™ SYSTEM**

Interchange sockets & adapters between hand tools & impact drivers

Stackable cases lock together

Color coded for easy size identification

Universal adapter for customization with 1/4" hex accessories

Precision machined tips offer a firm hold and reduce cam-out

Interchangeable components for quick and easy switch outs

32527HD

### Cushion-Grip™ handle

for greater torque and comfort

### Universal adapter

for customization with 1/4" hex accessories

For Professionals
SINCE 1857™

| Cat. No. | UPC 0-92644+ | Description                                      | KNECT | Bit Sizes             | Nut Driver Sizes                   |
|----------|--------------|--------------------------------------------------|-------|-----------------------|------------------------------------|
| 32528HD  | 32965-4      | 10-In-1 Impact-Rated<br>Screwdriver / Nut Driver | •     | #2 PH, 3/16", 1/4" SL | 1/4", 5/16", 11/32",<br>3/8", 1/2" |