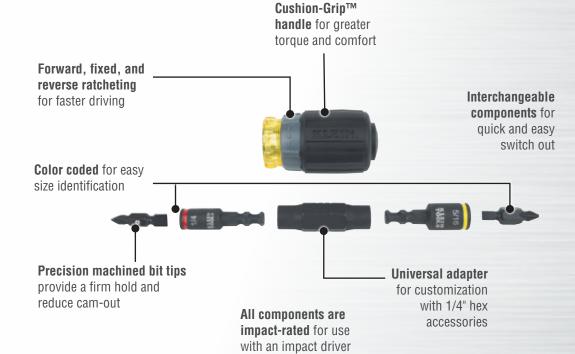

# KNECT 11-IN-1 HVAC MULTI-BIT SCREWDRIVER / NUT DRIVER

Klein's HVAC Impact-Rated multi-tool brings a new-to-world design to a classic 11-in-1 screwdriver / nut driver. Each component is compatible with an impact driver, as well as the included screwdriver handle, eliminating the need to carry separate power tool accessories. The tool houses 7 popular tips, converts to 4 nut driver sizes and include a Schrader<sup>TM</sup> bit.

#### **KNECT™ SYSTEM**

Interchange sockets & adapters between hand tools & impact drivers

Stackable cases lock together

Color coded for easy size identification

Universal adapter for customization with 1/4" hex accessories

Precision machined tips offer a firm hold and reduce cam-out

Interchangeable components for quick and easy switch outs

32527HD

### Cushion-Grip™ handle

for greater torque and comfort

### Universal adapter

for customization with 1/4" hex accessories

For Professionals
SINCE 1857™

| Cat. No. | UPC 0-92644+ | Description                                      | KNECT | Bit Sizes             | Nut Driver Sizes                   |
|----------|--------------|--------------------------------------------------|-------|-----------------------|------------------------------------|
| 32528HD  | 32965-4      | 10-In-1 Impact-Rated<br>Screwdriver / Nut Driver | •     | #2 PH, 3/16", 1/4" SL | 1/4", 5/16", 11/32",<br>3/8", 1/2" |