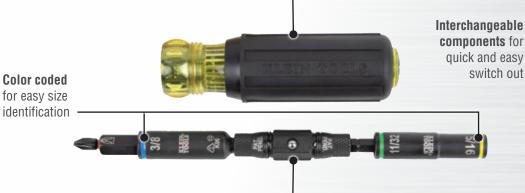

#### **KNECT™ SYSTEM**

Interchange sockets & adapters between hand tools & impact drivers

Stackable cases lock together

Color coded for easy size identification

Universal adapter for customization with 1/4" hex accessories

Precision machined tips offer a firm hold and reduce cam-out

Interchangeable components for quick and easy switch outs

32527HD