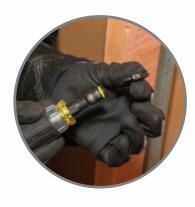

# KNECT 11-IN-1 HVAC MULTI-BIT SCREWDRIVER / NUT DRIVER

Klein's HVAC Impact-Rated multi-tool brings a new-to-world design to a classic 11-in-1 screwdriver / nut driver. Each component is compatible with an impact driver, as well as the included screwdriver handle, eliminating the need to carry separate power tool accessories. The tool houses 7 popular tips, converts to 4 nut driver sizes and include a Schrader<sup>TM</sup> bit.

# 10-IN-1 IMPACT-RATED SCREWDRIVER / NUT DRIVER

Klein's HVAC and Plumbing impact-rated multi-tool brings a new-toworld design to a classic 10-in-1 screwdriver / nut driver. Compatible with both an impact driver and the included screwdriver handle, eliminating the need for extra power tool accessories.