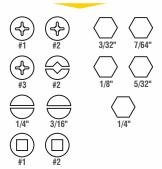

#### **Standard Bits**

| Cat. No. | UPC 0-92644+ | Description                                                        | KNECT | Bit Sizes                                                                                                                                                                                                                  | Nut Driver Sizes            |
|----------|--------------|--------------------------------------------------------------------|-------|----------------------------------------------------------------------------------------------------------------------------------------------------------------------------------------------------------------------------|-----------------------------|
| 32501HD  | 32853-4      | 46-Piece Impact-Rated<br>Multi-Bit Screwdriver /<br>Nut Driver Set | •     | #0, #1 (2x), #2 (2x), #3 PH, 3/16" (2x), 1/4" (2x), 5/16" SL, #1, #2, #3 Sq, #1 (2x), #2 (2x) Combo, 3/32", 7/64", 1/8", 5/32", 3/16", 7/32", 1/4", 2mm, 2.5mm, 3mm, 4mm, 5mm Hex, T10, T15, T20, T25, T27, T30, T40 TORX® | 1/4", 5/16", 3/8", 1/2" Hex |