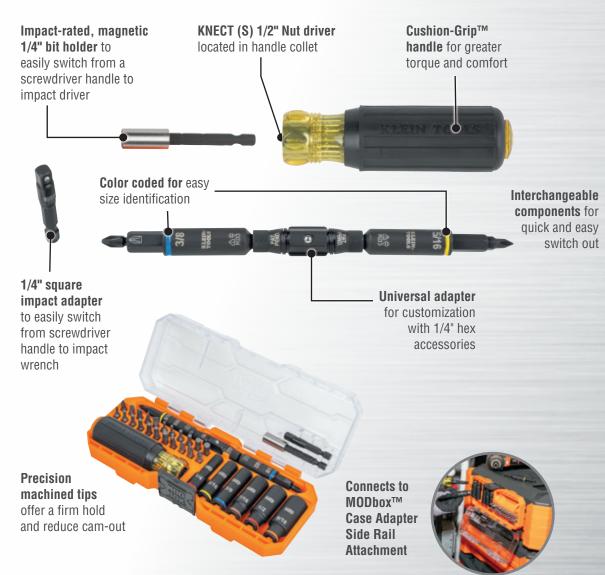

Multiple configurations for efficient and fast driving

#### **KNECT™ SYSTEM**

Interchange sockets & adapters between hand tools & impact drivers

Stackable cases lock together

Color coded for easy size identification

Universal adapter for customization with 1/4" hex accessories

Precision machined tips offer a firm hold and reduce cam-out

Interchangeable components for quick and easy switch outs

32527HD

### Cushion-Grip™ handle

for greater torque and comfort

### Universal adapter

for customization with 1/4" hex accessories

For Professionals
SINCE 1857™

| Cat. No. | UPC 0-92644+ | Description                                      | KNECT | Bit Sizes             | Nut Driver Sizes                   |
|----------|--------------|--------------------------------------------------|-------|-----------------------|------------------------------------|
| 32528HD  | 32965-4      | 10-In-1 Impact-Rated<br>Screwdriver / Nut Driver | •     | #2 PH, 3/16", 1/4" SL | 1/4", 5/16", 11/32",<br>3/8", 1/2" |