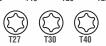

#### **Standard Bits**

| Cat. No. | UPC 0-92644+ | Description                                                        | KNECT | Bit Sizes                                                                                                                                                                                                                  | Nut Driver Sizes            |
|----------|--------------|--------------------------------------------------------------------|-------|----------------------------------------------------------------------------------------------------------------------------------------------------------------------------------------------------------------------------|-----------------------------|
| 32501HD  | 32853-4      | 46-Piece Impact-Rated<br>Multi-Bit Screwdriver /<br>Nut Driver Set | •     | #0, #1 (2x), #2 (2x), #3 PH, 3/16" (2x), 1/4" (2x), 5/16" SL, #1, #2, #3 Sq, #1 (2x), #2 (2x) Combo, 3/32", 7/64", 1/8", 5/32", 3/16", 7/32", 1/4", 2mm, 2.5mm, 3mm, 4mm, 5mm Hex, T10, T15, T20, T25, T27, T30, T40 TORX® | 1/4", 5/16", 3/8", 1/2" Hex |