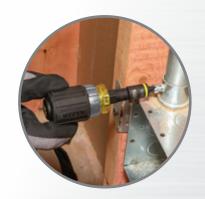

# 10-IN-1 IMPACT-RATED SCREWDRIVER / NUT DRIVER

Klein's HVAC and Plumbing impact-rated multi-tool brings a new-toworld design to a classic 10-in-1 screwdriver / nut driver. Compatible with both an impact driver and the included screwdriver handle, eliminating the need for extra power tool accessories.