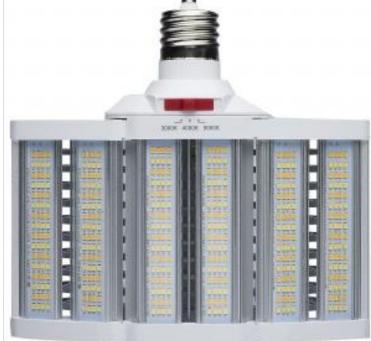

## SATCO' NUVO

Project Name

n Prepared By

SATCO S28932R1 80W/LED/HID/SB/3CCT/EX39

Notes

[www] 01-27-2025 01:27:3

| Active                                                                                    |
|-------------------------------------------------------------------------------------------|
| 60W/70W/80W                                                                               |
| 400W                                                                                      |
| 200W/250W/320W                                                                            |
| 120V-277V                                                                                 |
| Integrated LED                                                                            |
| Mogul Extended                                                                            |
| EX39                                                                                      |
| White                                                                                     |
| 3000K/4000K/5000K                                                                         |
| Soft White to Natural Light                                                               |
| 80                                                                                        |
| 9000L/10150L/11200L                                                                       |
| 180                                                                                       |
| Yes-Dimmable                                                                              |
| 50000                                                                                     |
| Expandable Hi-Pro                                                                         |
| LED                                                                                       |
| Length: 11 in. Width: 11 in. Height: 9.2 in.                                              |
| Ballast Bypass; Direct wire 120-277V line voltage; No ballast or external driver required |
|                                                                                           |
| 50/60Hz                                                                                   |
| Step Dimming                                                                              |
| Only dimmable through wattage selection                                                   |
| switch on lamp                                                                            |
| >0.9                                                                                      |
| Universal                                                                                 |
|                                                                                           |
| Built-in surge protection - 4KV                                                           |
| Built-in surge protection - 4KV<br><20%                                                   |
| Built-in surge protection - 4KV                                                           |
| Built-in surge protection - 4KV<br><20%                                                   |
| Built-in surge protection - 4KV<br><20%<br>-30C (-22F) to +45C (+113F)                    |
| Built-in surge protection - 4KV       <20%                                                |
| Built-in surge protection - 4KV   <20%                                                    |
| Built-in surge protection - 4KV       <20%                                                |
| Built-in surge protection - 4KV   <20%                                                    |
| Built-in surge protection - 4KV   <20%                                                    |
| Built-in surge protection - 4KV     <20%                                                  |
| Built-in surge protection - 4KV     <20%                                                  |
| Built-in surge protection - 4KV     <20%                                                  |
| Built-in surge protection - 4KV     <20%                                                  |
| Built-in surge protection - 4KV     <20%                                                  |
| Built-in surge protection - 4KV     <20%                                                  |
| Built-in surge protection - 4KV     <20%                                                  |
| Built-in surge protection - 4KV     <20%                                                  |
|                                                                                           |