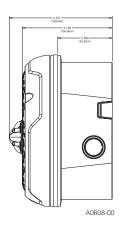

## L-Series with LED Outdoor Dimensions: Ceiling-Mounted Equipment

Strobes, Horn Strobes for Ceilings with Surface Mount Back Box (SBBCRL/SBBCWL)

Strobes, Horn Strobes for Ceilings with Surface Mount Back Box (SBBCRL/SBBCWL)