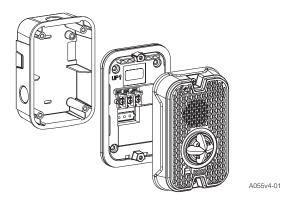

| Model             | Description                                |
|-------------------|--------------------------------------------|
| <b>LED Lenses</b> |                                            |
| LENS-A3           | Lens LED Amber Wall/Ceiling                |
| LENS-B3           | Lens LED Blue Wall/Ceiling                 |
| LENS-G3           | Lens LED Green Wall/Ceiling                |
| LENS-R3           | Lens LED Red Wall/Ceiling                  |
| Accessories       |                                            |
| SBBGRL            | Compact Wall Surface Mount Back Box, Red   |
| SBBGWL            | Compact Wall Surface Mount Back Box, White |
| SBBCRL            | Ceiling Surface Mount Back Box, Red        |
| SBBCWL            | Ceiling Surface Mount Back Box, White      |
|                   |                                            |