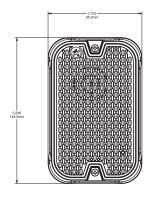

## L-Series with LED Outdoor Dimensions: Wall-Mounted Equipment

Outdoor Compact Wall Horn with Compact Surface Mount Back Box (SBBGRL/SBBGWL)

Outdoor Compact Wall Horn with Compact Surface Mount Back Box (SBBGRL/SBBGWL)

Outdoor Compact Strobes, Horn Strobes for Wall with Compact Surface Mount Back Box (SBBGRL/SBBGWL)

Outdoor Compact Strobes, Horn Strobes for Wall with Compact Surface Mount Back Box (SBBGRL/SBBGWL)