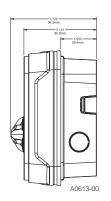

## L-Series with LED Outdoor Dimensions: Wall-Mounted Equipment

Outdoor Compact Wall Horn with Compact Surface Mount Back Box (SBBGRL/SBBGWL)

Outdoor Compact Wall Horn with Compact Surface Mount Back Box (SBBGRL/SBBGWL)

Outdoor Compact Strobes, Horn Strobes for Wall with Compact Surface Mount Back Box (SBBGRL/SBBGWL)

Outdoor Compact Strobes, Horn Strobes for Wall with Compact Surface Mount Back Box (SBBGRL/SBBGWL)