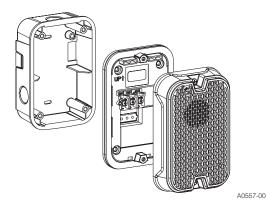

## L-Series with LED Outdoor Dimensions: Wall-Mounted Equipment

Outdoor Compact Wall Horn with Compact Surface Mount Back Box (SBBGRL/SBBGWL)

Outdoor Compact Wall Horn with Compact Surface Mount Back Box (SBBGRL/SBBGWL)

Outdoor Compact Strobes, Horn Strobes for Wall with Compact Surface Mount Back Box (SBBGRL/SBBGWL)

Outdoor Compact Strobes, Horn Strobes for Wall with Compact Surface Mount Back Box (SBBGRL/SBBGWL)

| Model             | Description                                |
|-------------------|--------------------------------------------|
| <b>LED Lenses</b> |                                            |
| LENS-A3           | Lens LED Amber Wall/Ceiling                |
| LENS-B3           | Lens LED Blue Wall/Ceiling                 |
| LENS-G3           | Lens LED Green Wall/Ceiling                |
| LENS-R3           | Lens LED Red Wall/Ceiling                  |
| Accessories       |                                            |
| SBBGRL            | Compact Wall Surface Mount Back Box, Red   |
| SBBGWL            | Compact Wall Surface Mount Back Box, White |
| SBBCRL            | Ceiling Surface Mount Back Box, Red        |
| SBBCWL            | Ceiling Surface Mount Back Box, White      |
|                   |                                            |