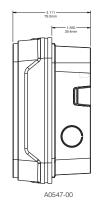

## L-Series with LED Outdoor Dimensions: Wall-Mounted Equipment

Outdoor Compact Wall Horn with Compact Surface Mount Back Box (SBBGRL/SBBGWL)

Outdoor Compact Wall Horn with Compact Surface Mount Back Box (SBBGRL/SBBGWL)

Outdoor Compact Strobes, Horn Strobes for Wall with Compact Surface Mount Back Box (SBBGRL/SBBGWL)

Outdoor Compact Strobes, Horn Strobes for Wall with Compact Surface Mount Back Box (SBBGRL/SBBGWL)