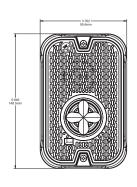

## L-Series with LED Outdoor Dimensions: Ceiling-Mounted Equipment

Strobes, Horn Strobes for Ceilings with Surface Mount Back Box (SBBCRL/SBBCWL)

Strobes, Horn Strobes for Ceilings with Surface Mount Back Box (SBBCRL/SBBCWL)