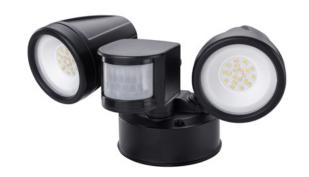

## Security Light LED select

Motion activated LED security light

Enhance your safety, light when there is need.

## Why choose Security Light?

- Color selectable (30K, 40K, 50K)
- Die-cast aluminum housing with adjustable twin heads
- Motion and photocell control, light up when needed
- IP65 rated, suitable for outdoor application

## **Security Light LED select**

| Catalog Number                | UPC Code     | Model Number | Product Description                                     | Compliance   | Case/Pallet Qty | Distribution Center |
|-------------------------------|--------------|--------------|---------------------------------------------------------|--------------|-----------------|---------------------|
| Security Light - Black Finish |              |              |                                                         |              |                 |                     |
| SL20-SCT-G1-8-BK              | 190096131303 | 911401872081 | 20W, 2000lm, 3000K-4000K-5000K CCT Selectable, 120-277V | DLC Standard | 8/144           | CA, TN, PA, IL, GA* |