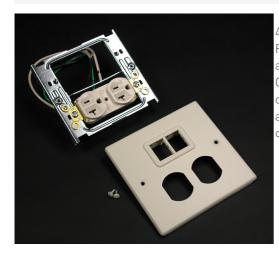

## Wiremold 2-GANG W/ONE DUPLEX INSTALLED AND TRACJACK MINI ADAPTER-GRAY Part No. CG4047WT

4000® Series Raceway is the work horse of surface raceway systems. 4000 Series Raceway can be divided for multi-service applications making it ideal for applications requiring a large cable capacity and dual-service requirements. Commercial, institutional, and industrial applications benefit from the rigid steel construction and durable ScuffCoat<sup>™</sup> finish of this raceway. 4000 Series Raceway is also ideal for municipalities that have code requirements calling for all steel construction or that prohibit nonmetallic cable management systems.

## Features & Benefits

Includes one Pass and Seymour 20A Duplex Receptacle with 12'' wire leads installed on bracket. Includes mini adapter that accepts two Ortronics TracJack inserts. NOTE: Certified to Canadian Safety Standards for sale in Canada. When ordering these products, change the "V" color prefix to "CV" or the "G" color prefix to "CG" to denote the Canadian versions.